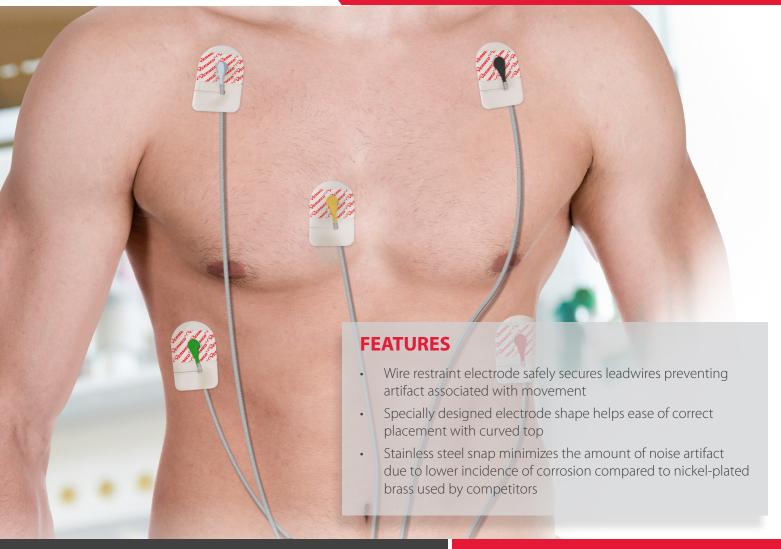

## Leadlocking™ Electrodes by Vermed

Don't let wires get in the way. Leadlocking™ electrodes save time and money eliminating the need to tape down wires or replace displaced electrodes. Ensure patient comfort and accuracy by preventing motion artifact.