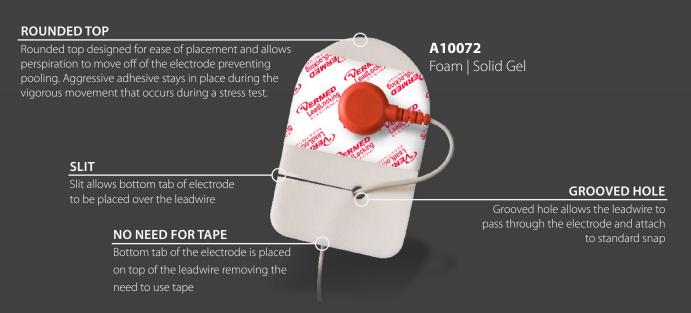

## Leadlocking™ Electrodes by Vermed

Don't let wires get in the way. Leadlocking™ electrodes save time and money eliminating the need to tape down wires or replace displaced electrodes. Ensure patient comfort and accuracy by preventing motion artifact.

A10072 - 2.25" x 1.5" / 57.15mm x 38.1mm - LEADLOCKING™ ELECTRODE

| Product #   | Per Strip | Per Pouch | Per Box | Per Case | Wet Gel | Duration of Use |
|-------------|-----------|-----------|---------|----------|---------|-----------------|
| A10072-1-60 | 1         | 60        | n/a     | 600      |         |                 |
| A1007-10    | 10        | 10        | n/a     | 900      |         | 24 Hours        |
| A10072-1-30 | 1         | 30        | n/a     | 900      |         |                 |
| A10072-3    | 3         | 3         | n/a     | 600      |         |                 |
| A10072-5    | 5         | 5         | n/a     | 550      |         |                 |
| A10072-7    | 7         | 7         | n/a     | 700      |         |                 |