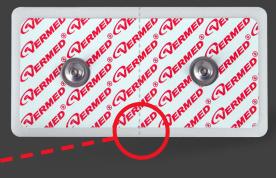

#### V1 - V2:

Small rectangular electrode with two sensors

### **WHAT'S IN A KIT?**

2.25" / 57.15mm Foam | Wet Gel

1.5" / 38.1mm Teardrop
Foam | Wet Gel

1.75" x 1.625" / 44.45mm x 41.275mm Perforated | Foam | Wet Gel

Perforation allows separation when desired