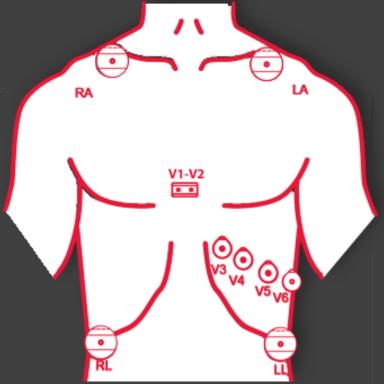

#### V1 - V2:

Small rectangular electrode with two sensors

#### V3 - V6:

Small teardrop shaped electrode for placement in tight areas

#### RA, LA, RR, LL:

Large round electrodes for superior adhesion

1.800.669.6905 | Vermed.com

Patient Monitoring & Medical Surgical Consumables