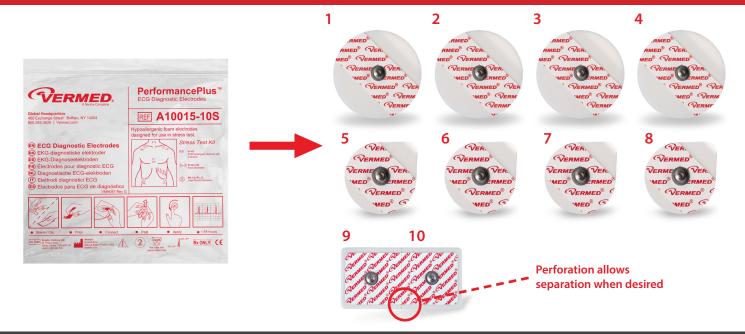

### A10015-10S - STRESS TEST KIT - FOR 10 LEAD PLACEMENT 10 ELECTRODES/ KIT | 50 KITS / CASE

| Size                                | Shape                | Per Pouch | Wet Gel |
|-------------------------------------|----------------------|-----------|---------|
| 2.25" / 57.15mm                     | Round                | 4         |         |
| 1.5" x 38.1mm                       | Teardrop             | 4         |         |
| 1.75" x 1.625" / 44.43mm x 41.275mm | Square, dual element | 1         |         |

### **WHAT'S IN A KIT?**

2.25" / 57.15mm Foam | Wet Gel

1.5" / 38.1mm Teardrop
Foam | Wet Gel

1.75" x 1.625" / 44.45mm x 41.275mm Perforated | Foam | Wet Gel

Perforation allows separation when desired