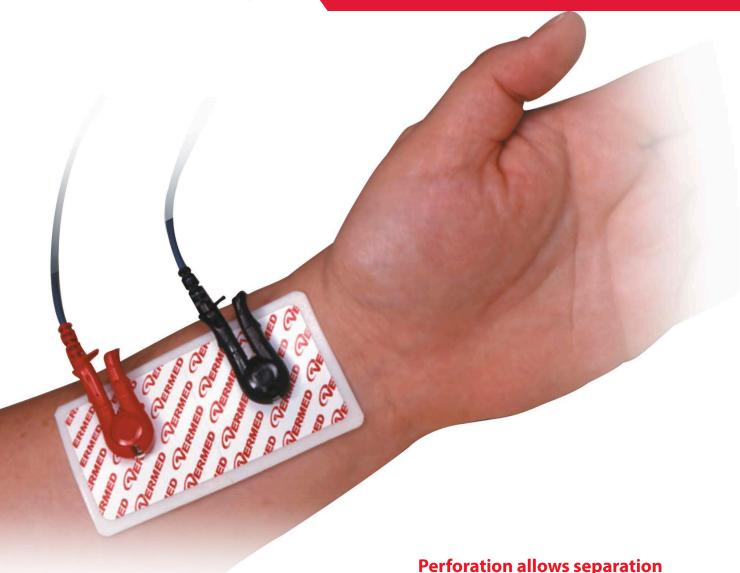

PNS Dual Element™ Reliable Testing of the effectiveness of nerve blockers

when desired

## Reliable Testing of the effectiveness of nerve blockers

For accurate and reliable testing of the effectiveness of nerve blockers, Vermed PNS Dual Element™ electrodes are a must. They are pre-gelled, disposable, and feature universal Silver / Silver Chloride snaps to provide positive stimulation. Most importantly, they are made with the same care and high standards for which all Vermed products are known.