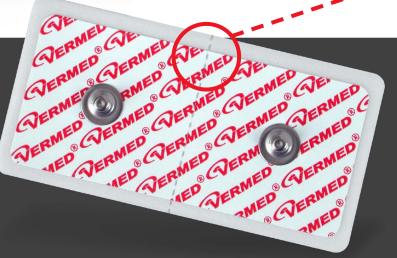

### **FEATURES**

- Dual Element
- Silver / Silver Chloride universal snaps
- Convenient small size 1.625" x 3.25" (41.275 x 82.55mm)
- Non-invasive
- Pre-gelled and disposable
- 1/16" Aggressive foam

1.800.669.6905 | Vermed.com